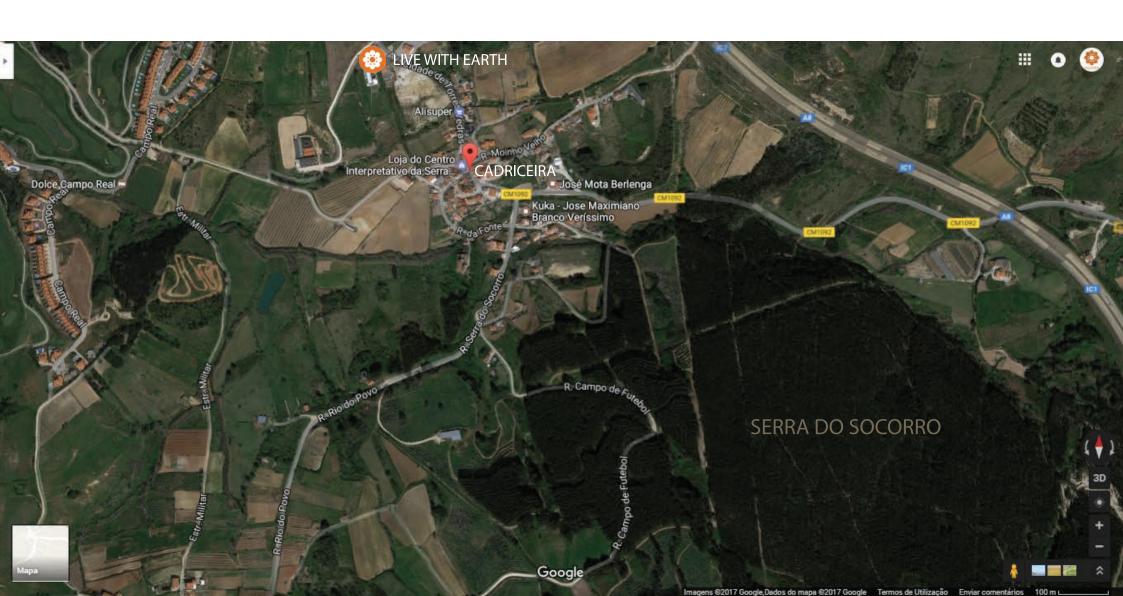

## How we arrived here?

The dream started in 2012 with the thesis-project "Eco-Village Community", which represents our vision, now turned into a social mission. Live With Earth Association was funded in 2017, during the organization of IFAC 2017 - International Festival of Art and Construction ( www.ifac.pt ), starting our partnership with the Municipality of Torres Vedras, Parish Council of Turcifal, and other local, national and international partners. This map is about our first social intervention in Cadriceira Village and Serra do Socorro, mapping the areas of the festival. You can check the oficial video of IFAC 2017 in our Youtube channel.