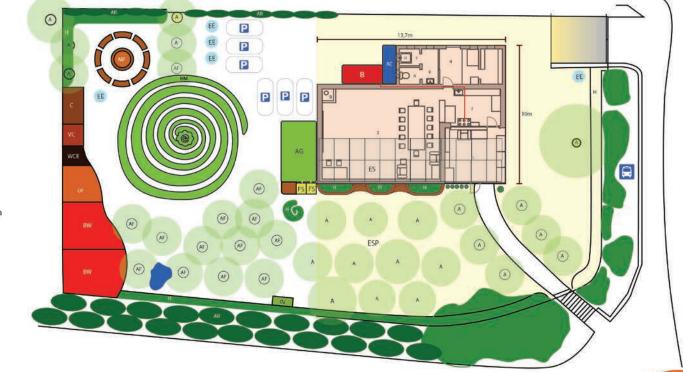

## SEDE DA ASSOCIAÇÃO LIVE WITH EARTH 2018-2020 - Planta Geral

### LEGENDA:

### INTERIOR:

- 1 Viveiro / Oficina / Atelier
- 2 Cozinha e Copa
- 3 Sala de Formações /
- Dormitório / Escritório
- 4 Traseiras, passagem,
- 5 Armazem, primeiros
- socorros, materiais 6 - Instalação Sanitária
- 7 Duche
- 8 W.C Lavatório
- 9- Salamandra

### EXTERIOR:

- A Árvore
- AF Árvore de Fruto e Agrofloresta
- AR Arbustos (barreira de vento)
- OF Oficina
- **BW BUNGALOWS**
- ESP -Esplanada
- H Hortas Biológicas em Permacultura
- IN Hotel para insectos HM - Horta Mandala
- MF Mandala de Fogo

#### TECNOLOGIAS:

- AG Agricultura Biológica -Estufa de Aguaponia
- AC Águas das Chuvas
- B BioHome Gás 2.0
- C Compostagem
- ES Energia Solar
- EE Energia Eólica
- FS Fornos Solares
- WCE W.C Ecológica (Seca)
- VC Vermicompostagem
- Em colaboração com: