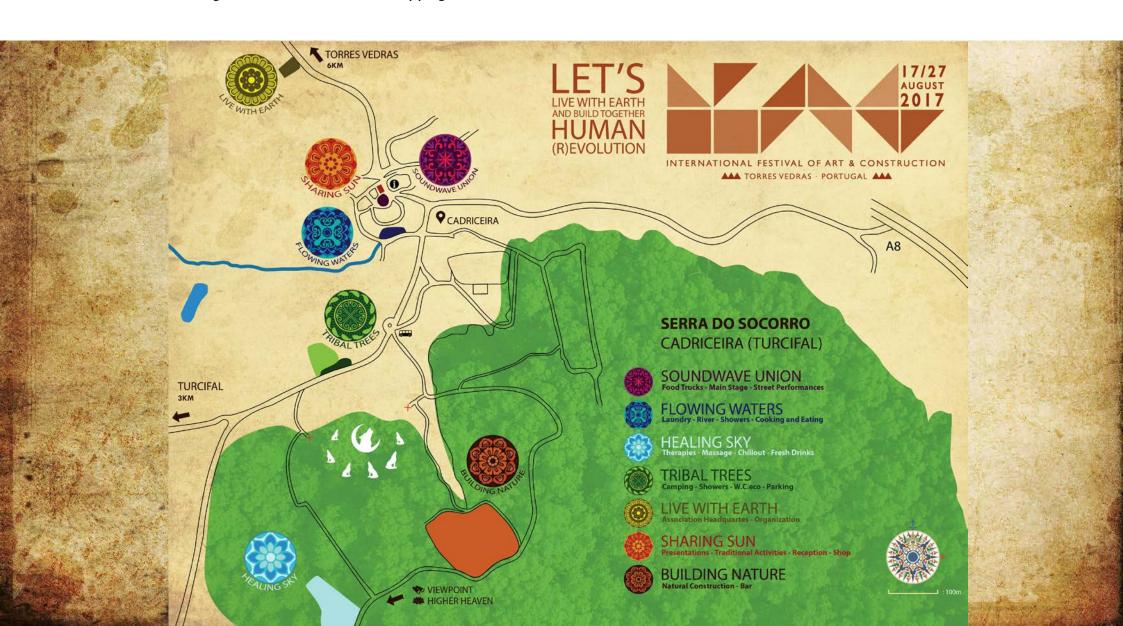

## How we arrived here?

The dream started in 2012 with the thesis-project "Eco-Village Community", which represents our vision, now turned into a social mission. Live With Earth Association was funded in 2017, during the organization of IFAC 2017 - International Festival of Art and Construction ( www.ifac.pt ), starting our partnership with the Municipality of Torres Vedras, Parish Council of Turcifal, and other local, national and international partners. This map is about our first social intervention in Cadriceira Village and Serra do Socorro, mapping the areas of the festival. You can check the oficial video of IFAC 2017 in our Youtube channel.

# What is the project for our place?

Live With Earth Headquarter is an old primary school, given by the local municipality. We want to transform this land and building, into an example of research in Circular Economy and Permaculture living, doing more with less, and testing technologies and systems for self-suficiency.